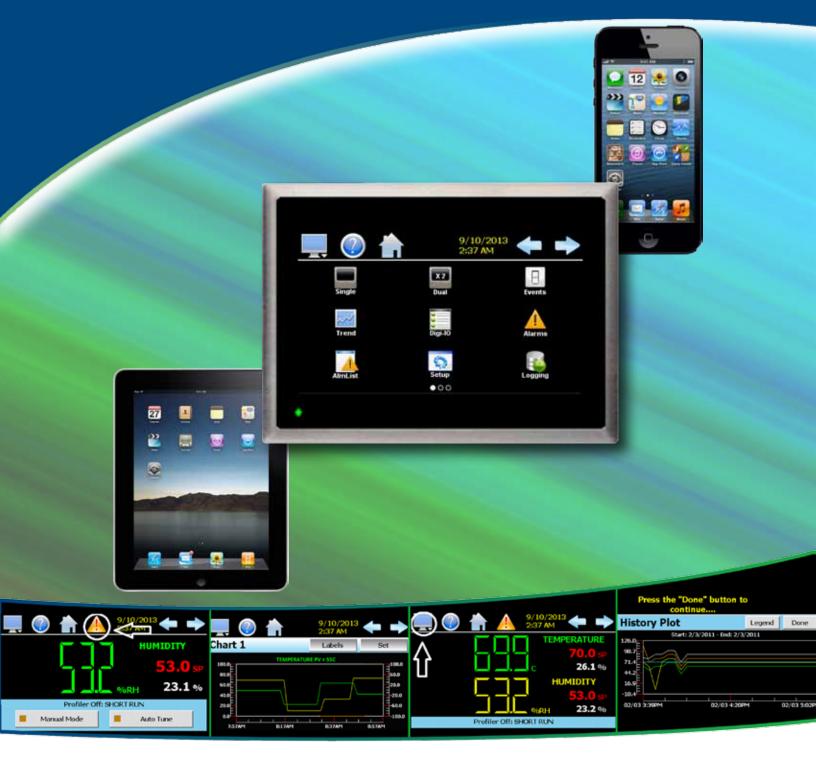

# EZT-430*i* Touch Screen Controller

Choose from drop-down menu navigation or icon-based navigation like smartphone/tablet technology

#### YOU CHOOSE! Choose from drop-down menu navigation or icon-based navigation like smartphone/tablet technology

Main View

Windows - Based Navigation

Icon - Based Navigation