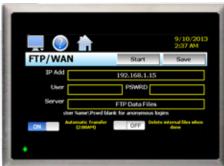

#### **Communications & Connectivity**

- Ethernet capability to remotely monitor and control multiple test chambers. Wired, wireless, local area network or World Wide Web Ethernet connectivity provides anytime, anywhere access. Three options to remotely control & monitor your chambers:
  - 1. Use a web browser and type in a web address to monitor your chamber from any computer or wireless PDA device.
  - 2. Use Ethernet to monitor and control from your computer or wireless PDA device (i.e. iPad, iTouch, etc.).
  - 3. Use CSZ optional EZ-View software to monitor & control multiple CSZ chambers and download profiles.
- Alarm notification system sends email and/or text phone messages in the event of a test chamber alarm, saving valuable tests while reducing downtime.
- Integrated email sends data files directly from the controller with a touch of a button.

#### **Data Logging**

- Data logging with custom file names, batch & lot numbers, operator events & digital signatures.
- Automated "Ethernet" back-up of data files provides "hassle free" file management.
- Easily download profiles, alarm files, audit trail files and data files to USB memory stick in a compatible .CSV file format. Also import profiles to other chambers saving valuable profile entry time.
- Access data files directly from controller or PC.
- Digital Signatures to guarantee data integrity & traceability for tamper-proof data & audit trail files.
- Audit trail files tracks changes in settings by each user.