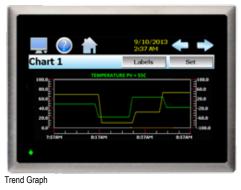

#### **User Convenience & Flexibility**

- Real time & historical trend graphs.
- Unlimited number of profiles. Each profile up to 64 steps with up to 3 events per loop.
- Profile status view.
- 27 different languages one setting updates icons, menus and help screen.
- Access alarm history files and view detail for troubleshooting.
- Plot two sets of data, one on each axis.
- Notification window accessed by pressing the date/time field in the icon bar includes current PV and SP, name of active profile, alarm status, data logging, current user, IP address web/VNC status, and SD storage remaining.