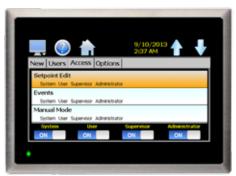

#### **Enhanced Functionality**

- Selectable power failure/recovery options.
- Fully configurable alarm settings.
- Full system security allows up to 30 different users with four different levels of security.
- Import/export configuration settings to other controllers saving time. (Personalized to your use)

anguage

Notification Screen

Data Logging

Security