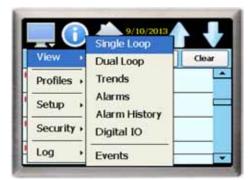

Main View

Windows - Based Navigation

Icon - Based Navigation

anguage

Notification Screen

Data Logging

Security