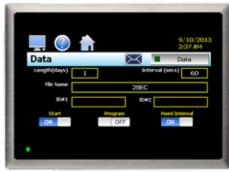

#### **Data Logging**

- Data logging with custom file names, batch & lot numbers, operator events & digital signatures.
- Automated "Ethernet" back-up of data files provides "hassle free" file management.
- Easily download profiles, alarm files, audit trail files and data files to USB memory stick in a compatible .CSV file format. Also import profiles to other chambers saving valuable profile entry time.
- Access data files directly from controller or PC.
- Digital Signatures to guarantee data integrity & traceability for tamper-proof data & audit trail files.
- Audit trail files tracks changes in settings by each user.

Main View

Windows - Based Navigation

Icon - Based Navigation