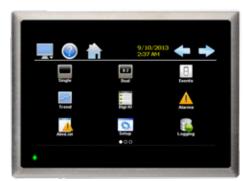

# EZT-430*i* Touch Screen Controller

Choose from drop-down menu navigation or icon-based navigation like smartphone/tablet technology

#### YOU CHOOSE! Choose from drop-down menu navigation or icon-based navigation like smartphone/tablet technology

Main View

Windows - Based Navigation

Icon - Based Navigation