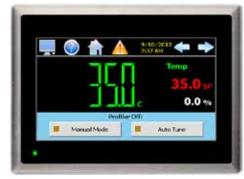

#### **User Convenience & Flexibility**

- Real time & historical trend graphs.
- Unlimited number of profiles. Each profile up to 64 steps with up to 3 events per loop.
- Profile status view.
- 27 different languages one setting updates icons, menus and help screen.
- Access alarm history files and view detail for troubleshooting.
- Plot two sets of data, one on each axis.
- Notification window accessed by pressing the date/time field in the icon bar includes current PV and SP, name of active profile, alarm status, data logging, current user, IP address web/VNC status, and SD storage remaining.

#### **Enhanced Functionality**

- Selectable power failure/recovery options.
- Fully configurable alarm settings.
- Full system security allows up to 30 different users with four different levels of security.
- Import/export configuration settings to other controllers saving time. (Personalized to your use)