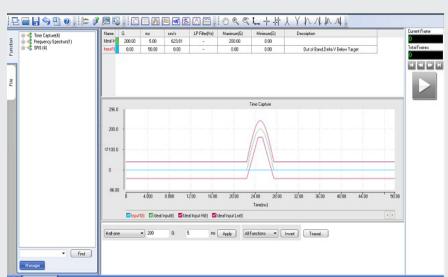

ace
- 2" 30" (51-762 mm) adjustable drop height (custom heights available)
- Drop height indicator scale allows drop height to be read from floor level
- Hand held pendant for initiating the drop
- Valve lever raises or lowers the support carriage in an appropriate position
- Versitle package height and width
- Package Holding Fixture holds package in correct orientation prior to drop
- Operator Safety Guard for preventing possible injury



# **DROP TESTING**



## AD-500 ACCUDROP<sup>™</sup> OPTIONS

- Extended drop height
- Enlarged base plate for larger packages
- Extended support tines for wider packages
- International power requirements/CE Compliance
- Wooden base plate for MIL STD 810 testing
- Safety Fence

#### **SAFETY FENCE**

# DAS-105 DATA ACQUISITION SYSTEM: DROP & SHOCK





# **STANDARD SPECIFICATIONS**



| Payload Capacity          | 500 lbs / 227 kg                               |
|---------------------------|------------------------------------------------|
| * Drop Height             | 2-30 in / 51-762 mm                            |
| Package Size              | 30 in / 762 mm (D)                             |
| * Impact Zone             | 48x30 in / 1219x762 mm (WxD)                   |
| * Utility Requirement     | 220V/230V/3PH/60Hz<br>or 380V/3PH/50Hz, 10 Amp |
| Machine Weight            | 2,000 lbs / 907 kg                             |
| <b>Machine Dimensions</b> | 78x48x44 in/2x1.2x1.1 m (HxWxD)                |

<sup>\*</sup> Please consult us for non-standard specifications.