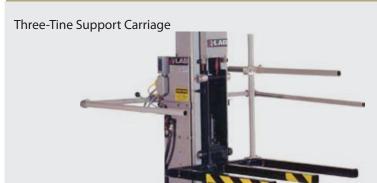

#### Hydraulic Lifting System with Three-Tine Vertical Drop Action

- 500 lbs (227 kg) maximum payload capacity
- 30" (762 mm) maximum package exterior dimension
- 48" W x 30" D (1219x 762 mm) steel impact surface
- 2" 30" (51-762 mm) adjustable drop height (custom heights available)
- Drop height indicator scale allows drop height to be read from floor level
- Hand held pendant for initiating the drop
- Valve lever raises or lowers the support carriage in an appropriate position
- Versitle package height and width
- Package Holding Fixture holds package in correct orientation prior to drop
- Operator Safety Guard for preventing possible injury