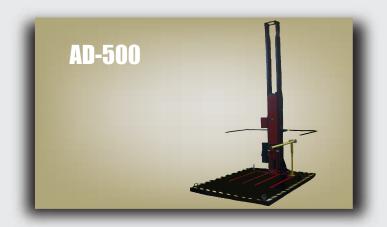

#### **TEST WITH CONFIDENCE**

Model AD-500 is one of three models in the ACCUDROP $^{\text{TM}}$  Series. It helps determine the ruggedness of packages and the effectiveness of their interior cushioning when exposed to impact during material handling. The effects of dropping are easily duplicated in a laboratory setting using controlled and precise flat, corner, and edge drop tests.

#### Hydraulic Lifting System with Three-Tine Vertical Drop Action

- 500 lbs (227 kg) maximum payload capacity
- 30" (762 mm) maximum package exterior dimension
- 48" W x 30" D (1219x 762 mm) steel impact surface
- 2" 30" (51-762 mm) adjustable drop height (custom heights available)
- Drop height indicator scale allows drop height to be read from floor level
- Hand held pendant for initiating the drop
- Valve lever raises or lowers the support carriage in an appropriate position
- Versitle package height and width
- Package Holding Fixture holds package in correct orientation prior to drop
- Operator Safety Guard for preventing possible injury