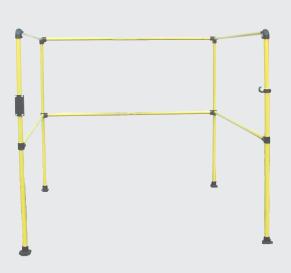

## AD-500 ACCUDROP<sup>™</sup> OPTIONS

- Extended drop height
- Enlarged base plate for larger packages
- Extended support tines for wider packages
- International power requirements/CE Compliance
- Wooden base plate for MIL STD 810 testing
- Safety Fence

#### **SAFETY FENCE**