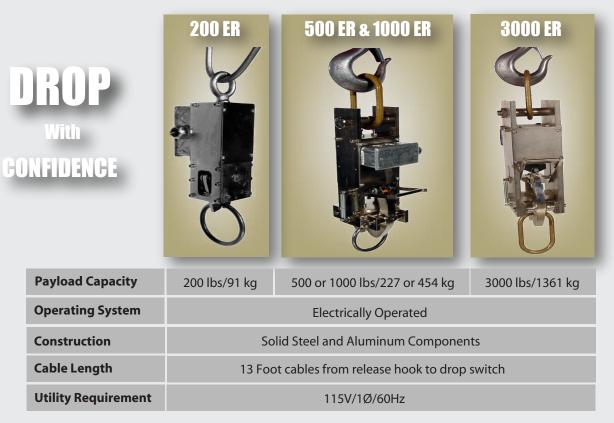

## Features

- Applicable for dropping loads of various configurations and dimensions
- Includes an enclosed foot activated drop switch
- Ruggedly constructed from solid steel and aluminum components

Due to our continuous commitment to product development, the above specifications and features may be modified without notice.